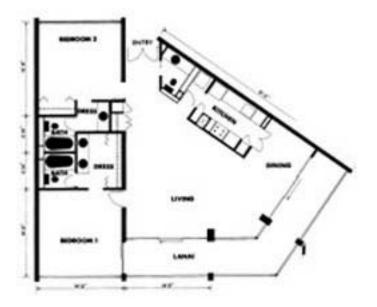

d parking, swimming pool, tennis, saunas, gas barbecues, fitness center, cabana, activities desk, and a great beach. Stores and restaurants are right next door.

• Address:

4365 Lower Honoapiilani Road, Lahaina, Hawaii 96761

- Managed By: Chaney Brooks & Company
- Year Built: 1975
- Land Area: 150,582 square feet
- Ownership: Leasehold
- **Description:** 12 stories containing 235 units.

**Prudential Maui REALTORS**® can provide immediate service regarding property showings, site plans, floor plans, income and expense statements, finance rates, market analysis and complete information on *Royal Kahana*.

Let John Skenderian put you in Paradise.

For a complete list of available units



VACATION RENTALS: Maui Beachfront Rentals 661-3500/toll free 888-661-7200







## 2 BEDROOM UNIT D