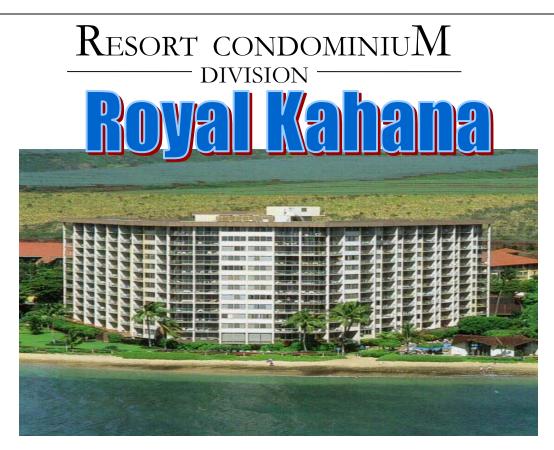

The **Royal Kahana** is right in the middle of a half-mile long white sand beach known as Kahana Bay. Each studio, one or two bedroom unit has a full service kitchen, washer/dryer, ceiling fans, cable TV, and a private lanai with a great view. Amenities at the **Royal Kahana** are: central air-conditioning, underground parking, swimming pool, tennis, saunas, gas barbecues, fitness center, cabana, activities desk, and a great beach. Stores and restaurants are right next door.

• Address:

4365 Lower Honoapiilani Road, Lahaina, Hawaii 96761

- Managed By: Chaney Brooks & Company
- Year Built: 1975
- Land Area: 150,582 square feet
- Ownership: Leasehold
- **Description:** 12 stories containing 235 units.